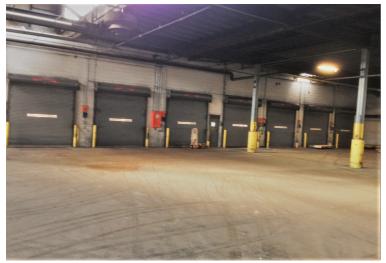

## **PROPERTY FEATURES**

- 62,000 +/- SF total available warehouse/ manufacturing
- Warehouse—10,000 +/- SF—1 loading dock
- Warehouse—12,000+/- SF—1 loading dock
- Warehouse—40,000 +/- SF—1 drive in 16' X 20'
- 22' clear ceiling height