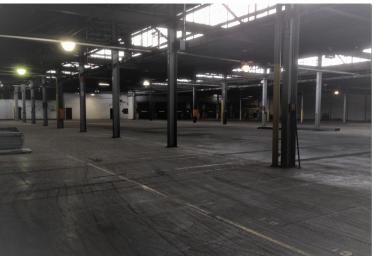

## **PROPERTY FEATURES**

- 62,000 +/- SF total available warehouse/ manufacturing
- Warehouse—10,000 +/- SF—1 loading dock
- Warehouse—12,000+/- SF—1 loading dock
- Warehouse—40,000 +/- SF—1 drive in 16' X 20'
- 22' clear ceiling height