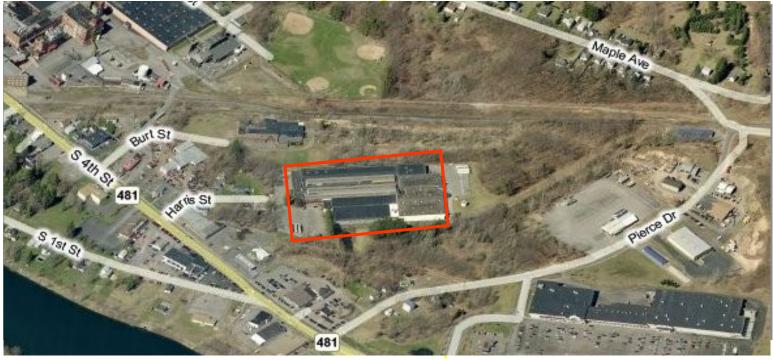

# FOR LEASE | INDUSTRIAL SPACE

99 Harris Street Fulton, NY 13069

## **PROPERTY FEATURES**

- 62,000 +/- SF total available warehouse/ manufacturing
- Warehouse—10,000 +/- SF—1 loading dock
- Warehouse—12,000+/- SF—1 loading dock
- Warehouse—40,000 +/- SF—1 drive in 16' X 20'
- 22' clear ceiling height

- Power 600 AMP 480 Volt Phase
- Office/showroom up to 7,000 SF
- Large outside yard space
- 20 minutes to Hancock International Airport
- 2 blocks from Interstate