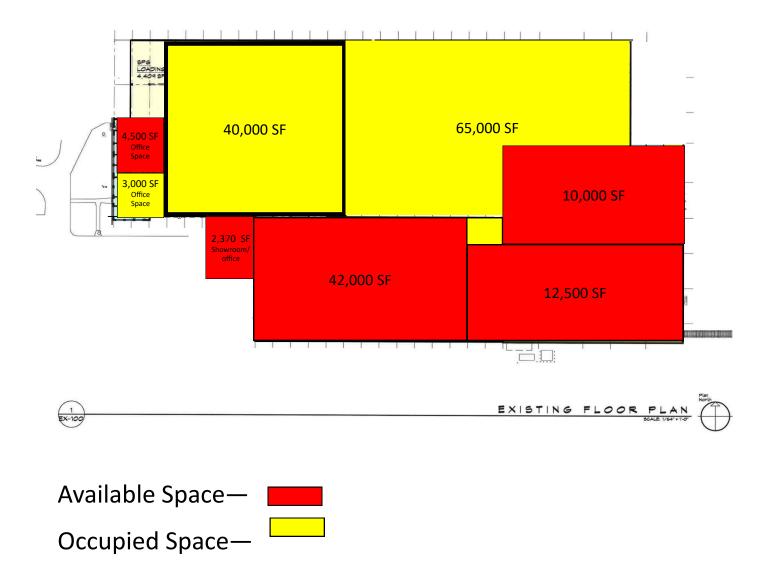

## **PROPERTY FEATURES**

- 62,000 +/- SF total available warehouse/ manufacturing
- Warehouse—10,000 +/- SF—1 loading dock
- Warehouse—12,000+/- SF—1 loading dock
- Warehouse—40,000 +/- SF—1 drive in 16' X 20'
- 22' clear ceiling height

- Power 600 AMP 480 Volt Phase
- Office/showroom up to 7,000 SF
- Large outside yard space
- 20 minutes to Hancock International Airport
- 2 blocks from Interstate