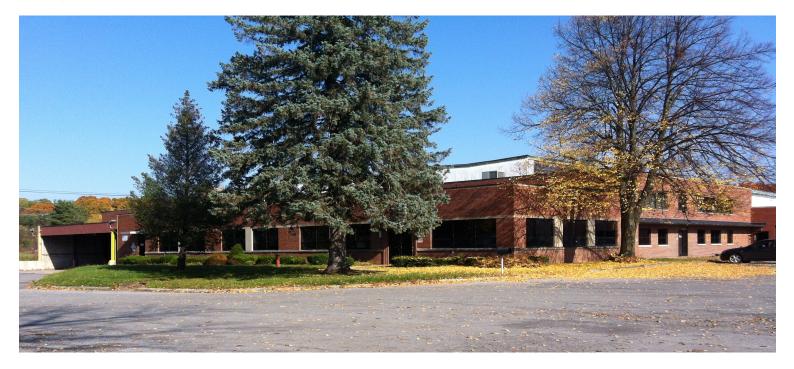

# FOR LEASE | INDUSTRIAL SPACE

99 Harris Street Fulton, NY 13069

## **PROPERTY FEATURES**

- 62,000 +/- SF total available warehouse/ manufacturing
- Warehouse—10,000 +/- SF—1 loading dock
- Warehouse—12,000+/- SF—1 loading dock
- Warehouse—40,000 +/- SF—1 drive in 16' X 20'
- 22' clear ceiling height